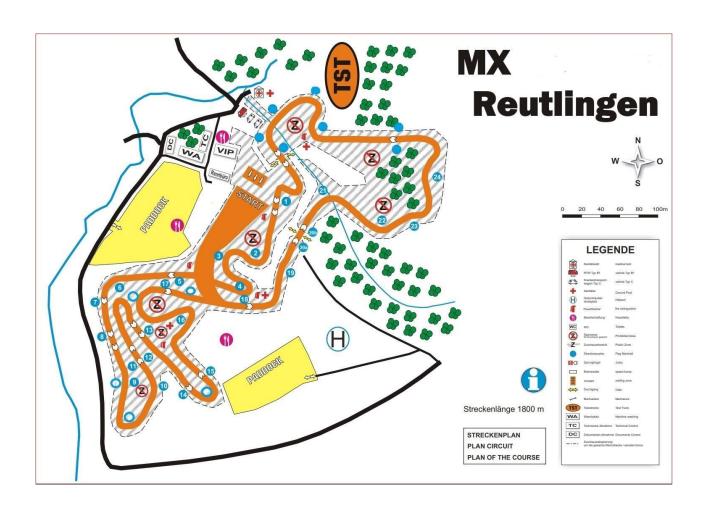

## 5. CIRCUIT

| Name                                                      | Motocrossstrecke "Am Sportpark" Reutlingen                            |  |
|-----------------------------------------------------------|-----------------------------------------------------------------------|--|
| Street                                                    | im Gewann Weiher 1                                                    |  |
| City                                                      | 72762 Reutlingen                                                      |  |
| GPS Coordinates                                           | 48°28´40" N, 9°10´38" O                                               |  |
| Length of the track                                       | 1800m                                                                 |  |
| Minimum width                                             | 6m                                                                    |  |
| A drawing of the circuit is attached to these regulations |                                                                       |  |
| The race office must be e                                 | equipped with a high speed internet connection over the whole meeting |  |

## **Attachmend:**

A map of the region, including the venue of the circuit Time Schedule Drawing of the circuit