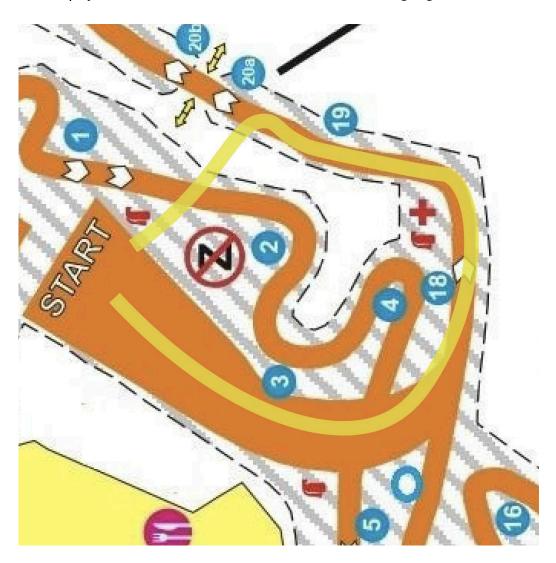

## 7. Event information

During the practice start, the starting curve will be driven. Before the first jump/ table, you will be directed to the left onto the starting straight.

After five minutes, you will be gathered behind the pit lane and may continue once the last person has exited the starting straight.

Please pay attention to the track marshalls and the flag signals.